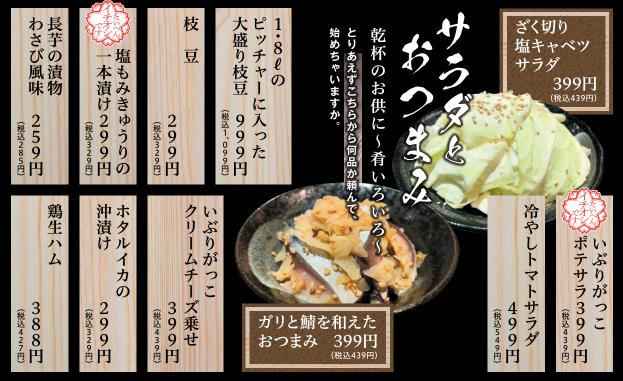

## 何を注文しようか スタッフが選んだ お 声 める 迷ったらコチラ 特に 欲しい

ガリと鯖を和えた おつまみ 399円 <sup>(税込439円)</sup>

釧路産真つぶ刺し799円(税込879円)

ざく切り 塩キャベツ サラダ 399円 (第2439円)

五点盛り 刺身盛合せ ◆マグロ◆サーモン ◆しめ鯖◆カレイ◆タコ 799円 (税込879円)

イカの漬け焼き 599円 <sup>(税込659円)</sup>

サーモン

刺し 499円 (税込549円) いぶりがっこポテサラ 399円 (税込439円)

鉄板鮭のちゃんちゃん焼き 699円 <sup>(税込769円)</sup>