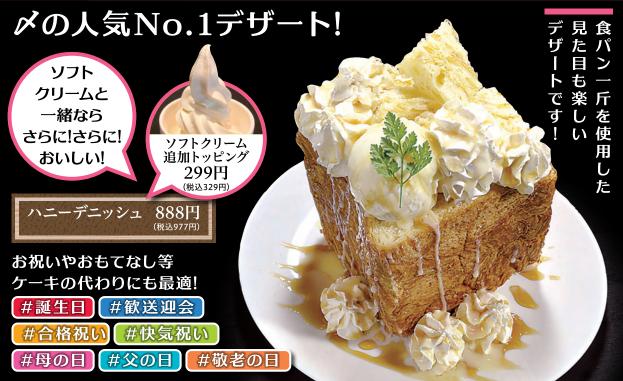

### **Pしここの** 居酒屋メイドの ビザはいかが?

できました!もっちりピザがお酒のアテに最高な

4種 チーズの クワトロピザ 999円 <sup>(税込1,099円)</sup>

標茶『北川牧場』の プレミアムミルクからつくられた ソフトクリームとデザート。

ストロベリー

ース349円

(税込384円)

標茶町『北川牧場』の生乳を使用した 風味豊かなソフトクリームはいかが?