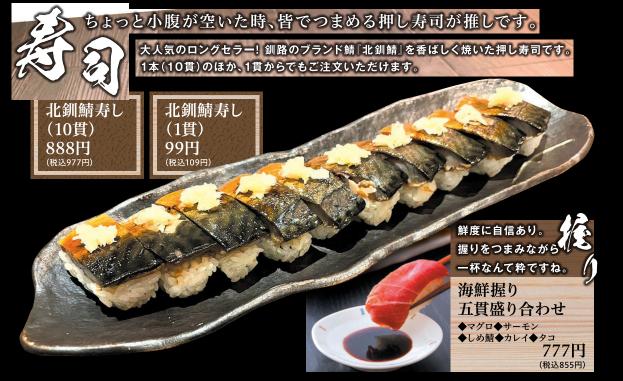

## 何を注文しようか スタッフが選んだ お 声 める 迷ったらコチラ 特に 欲しい

ガリと鯖を和えた おつまみ 399円 <sup>(税込439円)</sup>

釧路産真つぶ刺し799円(税込879円)

ざく切り 塩キャベツ サラダ 399円 (第2439円)

五点盛り 刺身盛合せ ◆マグロ◆サーモン ◆しめ鯖◆カレイ◆タコ 799円 (税込879円)

イカの漬け焼き 599円 <sup>(税込659円)</sup>